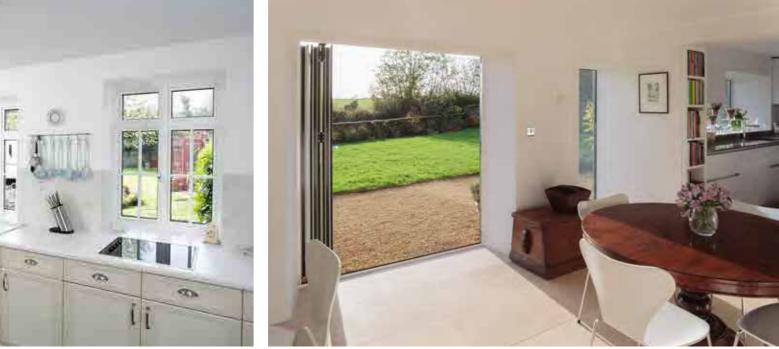

## Sleek aluminium patio doors

Our aluminium patio doors maximise light and give stunning views. These sliding glass doors are ideal for smaller homes and areas with limited space for outward opening doors.

These patio doors also use a horizontal sliding action to open up your home to the outside and allow more light to enter the room.

Your door can feature a single sliding panel or go up to multiple panes to create a wide-span sliding glass wall.