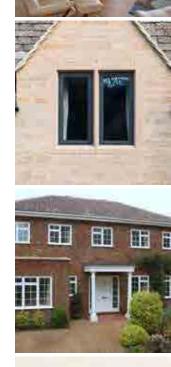

# Bespoke aluminium windows to suit any property

### **Curved windows**

your home.

## Sash windows

Sash windows are a common feature in older properties and have a unique charm that makes this style appealing to homeowners. Our sash windows bring together the traditional charm of original timber sash windows and the high performance of a modern aluminium window.

We can replace arched and swept head windows with a high-performance aluminium option. These statement styles are incredibly eye-catching and our windows are made to measure to retain the original character of