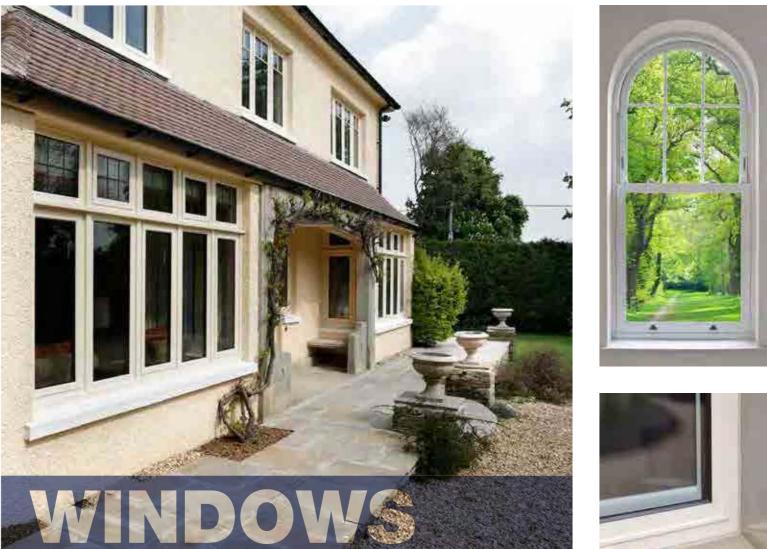

# Bespoke aluminium windows to suit any property

### **Curved windows**

your home.

## Sash windows

Sash windows are a common feature in older properties and have a unique charm that makes this style appealing to homeowners. Our sash windows bring together the traditional charm of original timber sash windows and the high performance of a modern aluminium window.

We can replace arched and swept head windows with a high-performance aluminium option. These statement styles are incredibly eye-catching and our windows are made to measure to retain the original character of