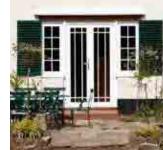

## Sleek aluminium patio doors

Our aluminium patio doors maximise light and give stunning views. These sliding glass doors are ideal for smaller homes and areas with limited space for outward opening doors.

These patio doors also use a horizontal sliding action to open up your home to the outside and allow more light to enter the room.

Your door can feature a single sliding panel or go up to multiple panes to create a wide-span sliding glass wall.