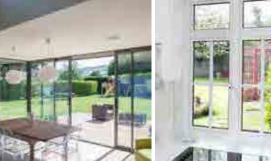

# Bring the outside in

Bi-fold doors open your home onto a garden, patio or balcony area to bring the outside in and provide natural ventilation. When closed, the vast glass expanse lets in more light and gives you spectacular views of the outside, whatever the season.

Choose aluminium bi-fold doors from us and you will get quality products that last a lifetime, with market leading security and energy credentials.

Our Sliding / Folding doors are capable of with the correct sealed unit.