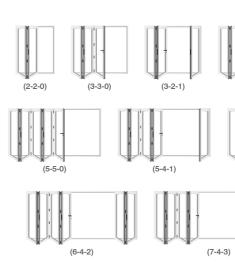

## Our aluminium bi-fold doors are supplied in the following configurations:

Our Sliding / Folding doors are capable of achieving an overall product U Value of 1.3 w/m<sup>2</sup>K when used