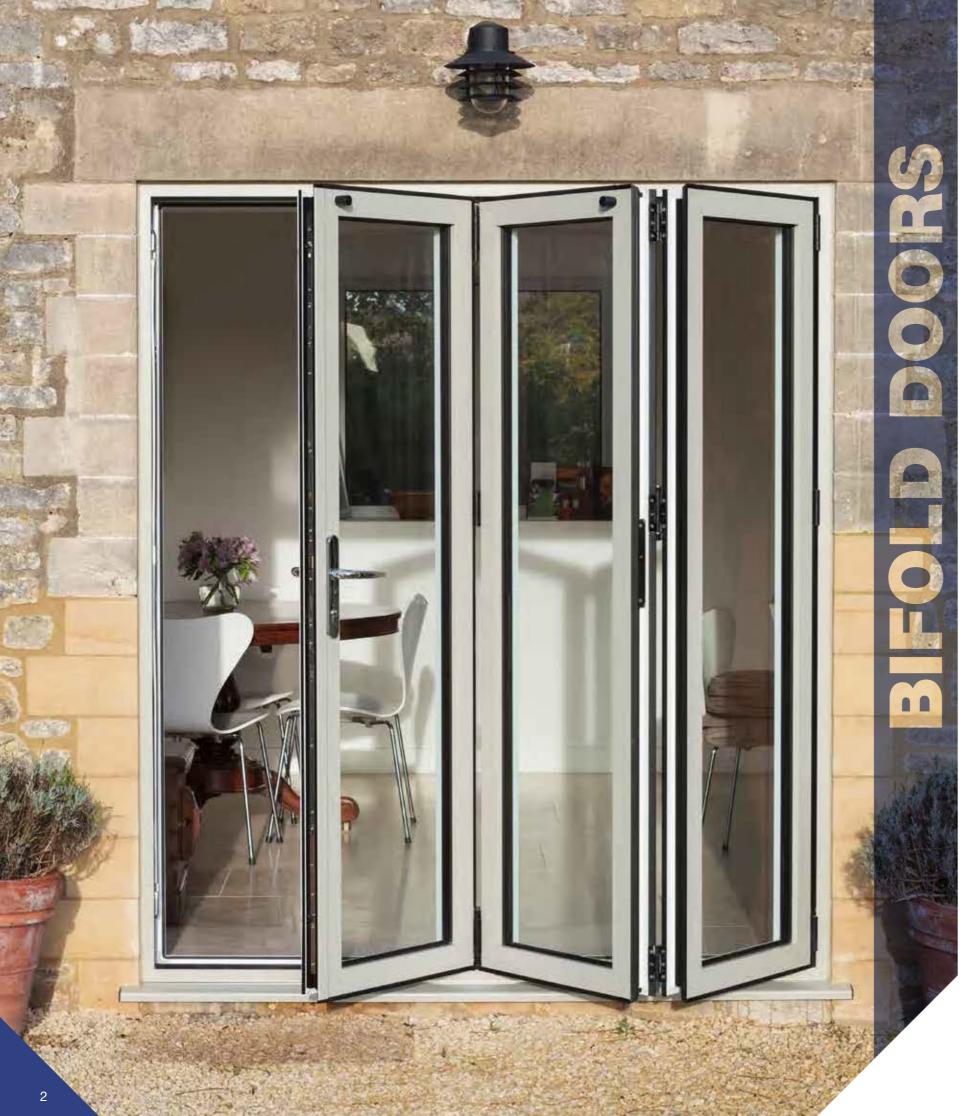

# Bring the outside in

Bi-fold doors open your home onto a garden, patio or balcony area to bring the outside in and provide natural ventilation. When closed, the vast glass expanse lets in more light and gives you spectacular views of the outside, whatever the season.

Choose aluminium bi-fold doors from us and you will get quality products that last a lifetime, with market leading security and energy credentials.

Our Sliding / Folding doors are capable of with the correct sealed unit.

## Our aluminium bi-fold doors are supplied in the following configurations:

Our Sliding / Folding doors are capable of achieving an overall product U Value of 1.3 w/m<sup>2</sup>K when used