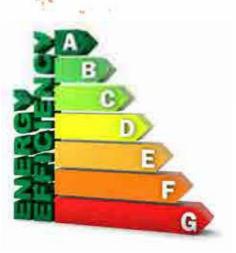

## Energy ratings

Our aluminium windows and doors are designed to offer high levels of energy efficiency, helping to insulate your home from the cold, reduce problems such as draughts and even save you money on your energy bills.