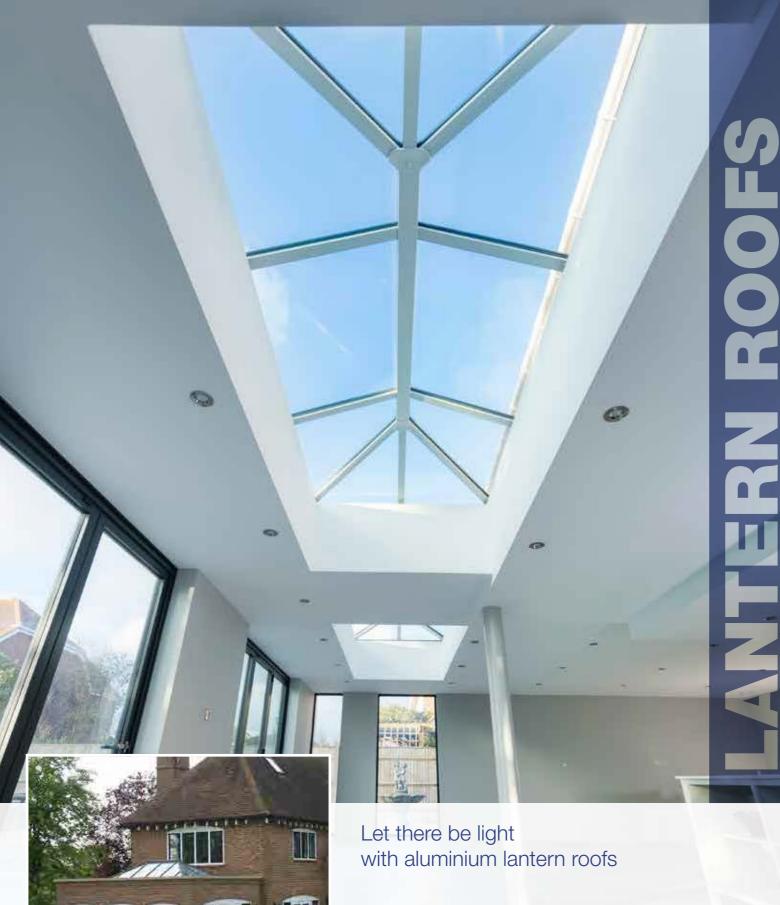

Lantern roofs can be installed into a new or existing flat roof extension to increase natural light in a room and give a heightened sense of space.

Our lantern roofs are 60% more thermally efficient than conventional aluminium systems, helping to keep your extension cool in the summer and warm in the winter.