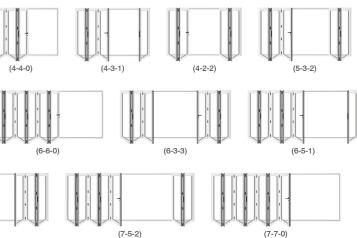

## Our aluminium bi-fold doors are supplied in the following configurations:

Our Sliding / Folding doors are capable of achieving an overall product U Value of 1.3 w/m<sup>2</sup>K when used