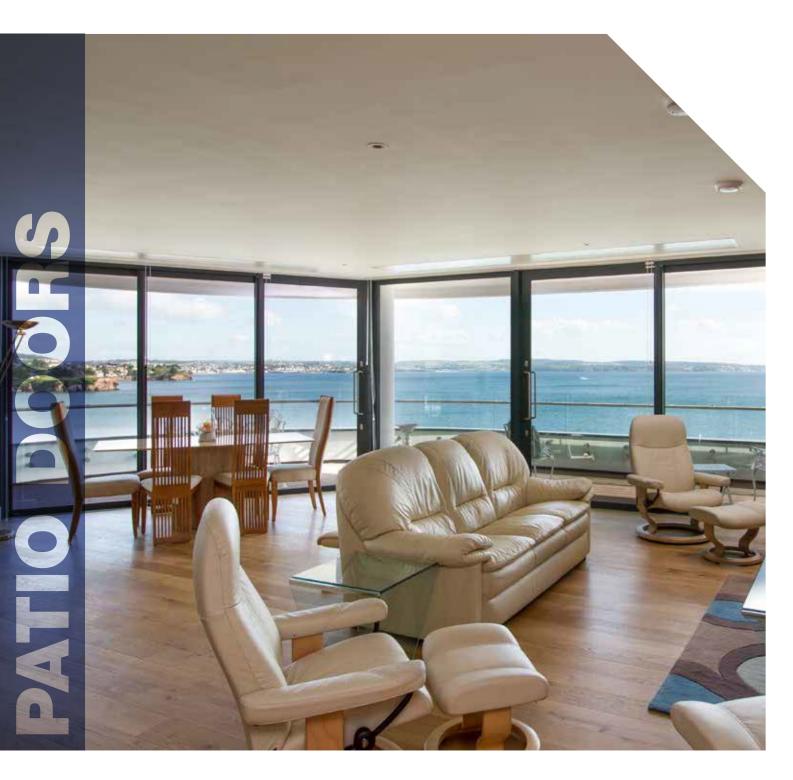

## Sleek aluminium patio doors

Our aluminium patio doors maximise light and give stunning views. These sliding glass doors are ideal for smaller homes and areas with limited space for outward opening doors.

These patio doors also use a horizontal sliding action to open up your home to the outside and allow more light to enter the room.

Your door can feature a single sliding panel or go up to multiple panes to create a wide-span sliding glass wall.